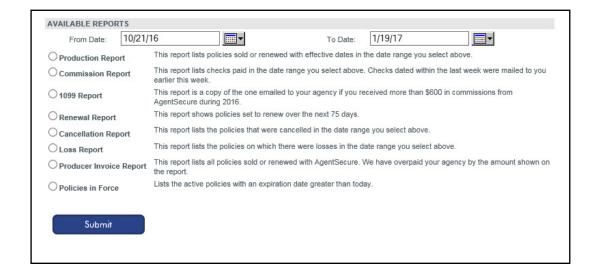

## **Agent Reports**

- -Production
- -Commission
- -Renewals
- -Cancellation
- -Loss Reports
- -Producer Invoice
- -Policies in Force
- -Complete Agency Detail Report