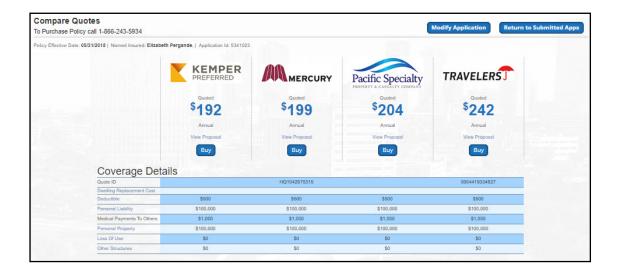

Personalized Link in the form of a simple URL allows a producer to provide their clients with an application via email or website link.

Real Time Comparative Quotes from national carriers, available to insureds 24/7 from a link on your website or email signature.