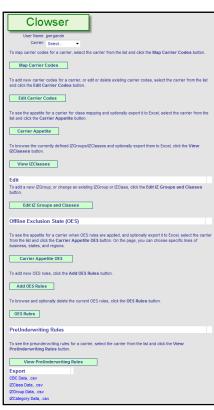

## Clowser

Appetite & Underwriting Rules Engine Streamline your online interface for carrier appetite & underwriting rules

Clowser is a database interface used to maintain the appetite, underwriting rules and pre-underwriting rules provided to InsureZone by Carriers, MGAs, and others.

## There are nine functions that can be performed with Clowser:

- 1- Map Carrier Codes
- 2- Edit Carrier Codes
- 3- Carrier Appetite
- 4- View IZ Classes
- 5- Edit IZ Group and Classes
- 6- Carrier Appetite and OES
- 7- Add OES Rules
- 8- OES Rules
- 9-View Pre-Underwriting Rules

<sup>\*</sup>Clowser also allows for the export of various data, as shown in the Export section, to allow for easy analysis of Appetite and Rule Data.